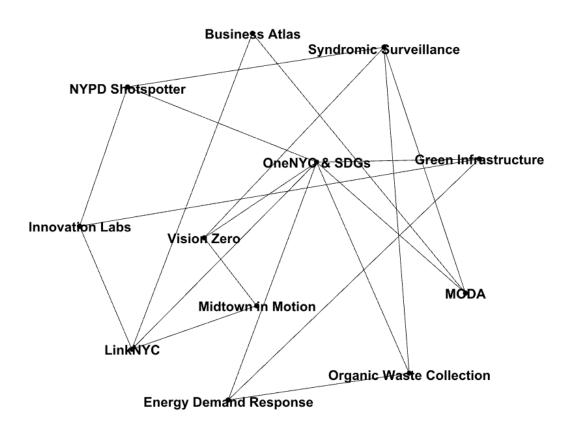

#### **Mapping Innovation Drivers**

© André Corrêa d'Almeida (ed.), Smarter New York City: How City Agencies Innovate. Columbia University Press, 2018.