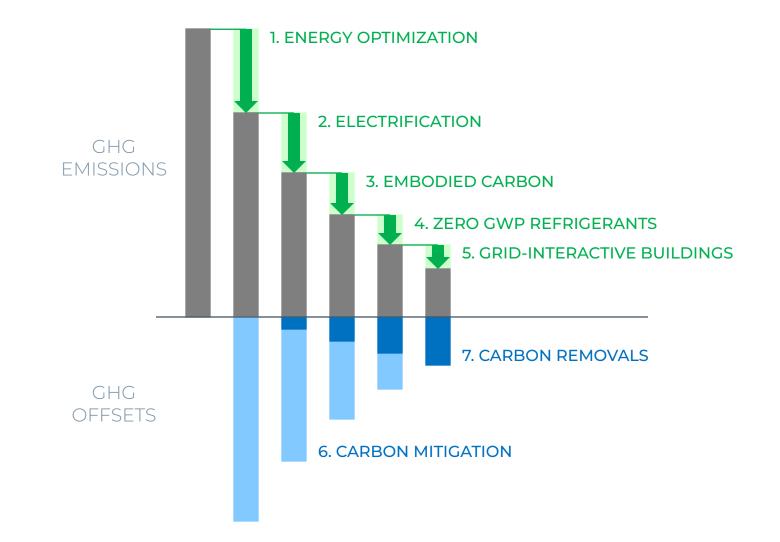

### Key levers for developing Net Zero buildings.

### Key levers for developing Net Zero buildings...