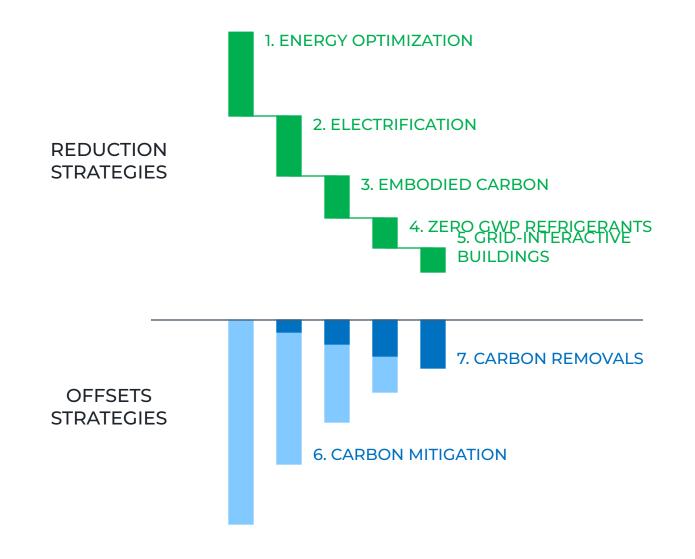

### Key levers for developing Net Zero buildings.

### Key levers for developing Net Zero buildings...