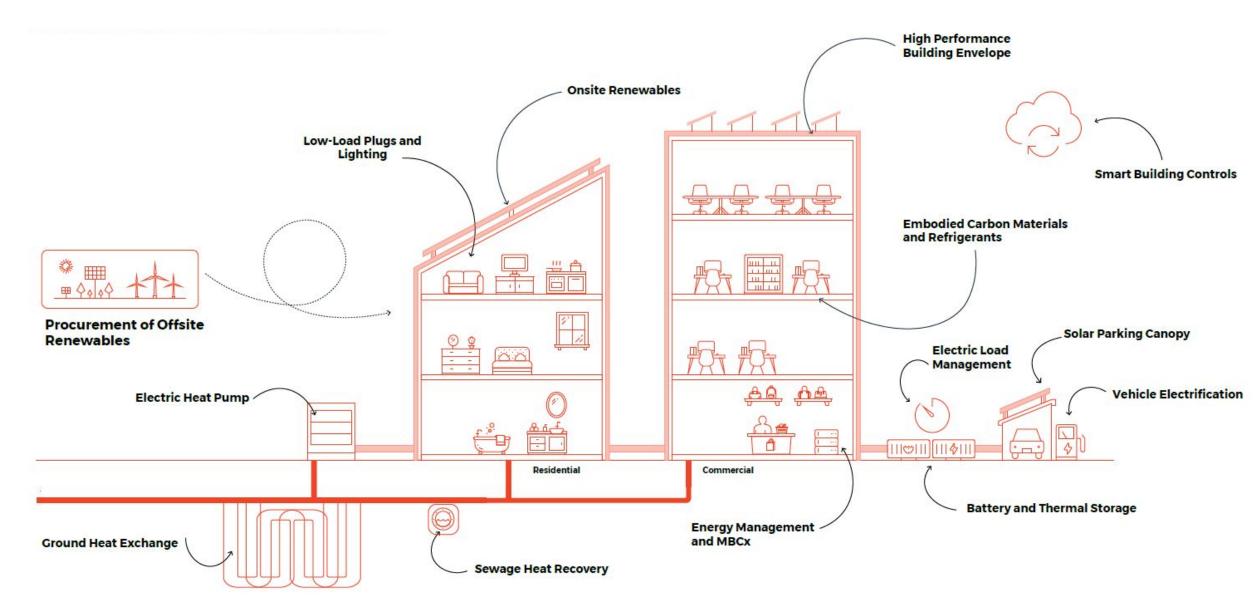

### Key levers for developing Net Zero buildings.

### Key levers for developing Net Zero buildings...