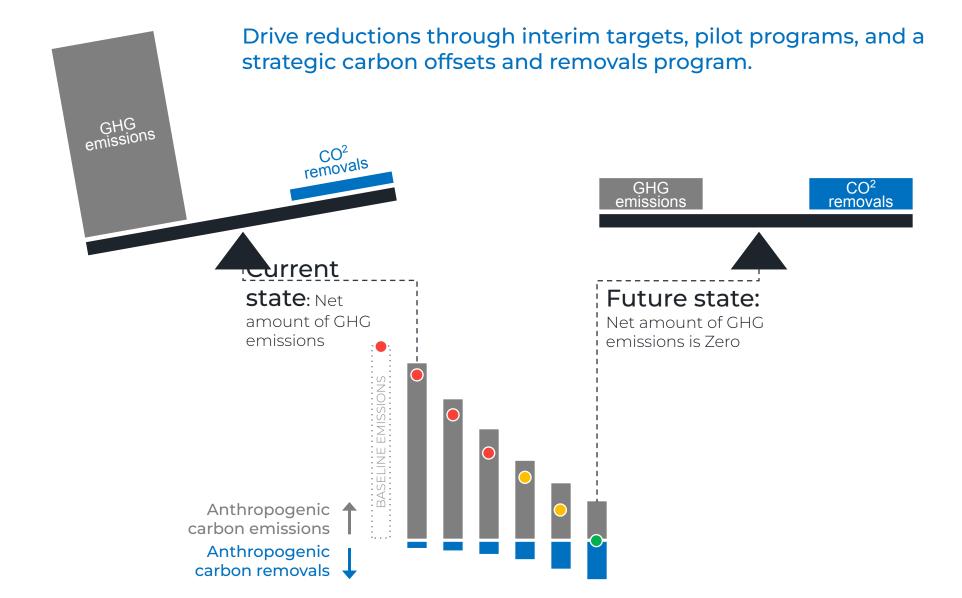

### Key levers for developing Net Zero buildings.

### Key levers for developing Net Zero buildings...