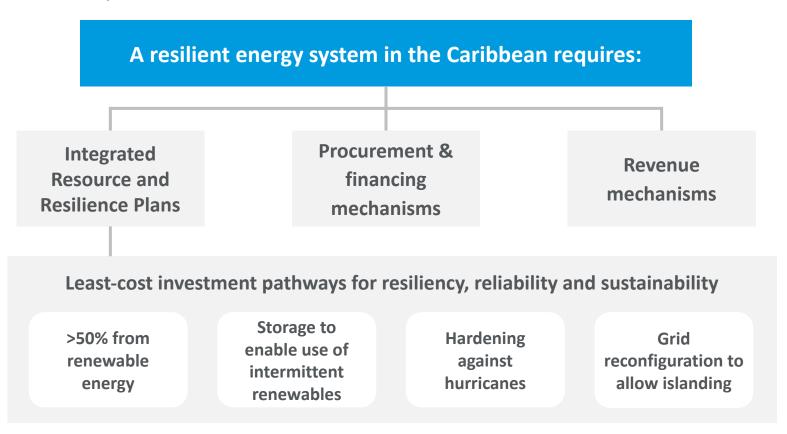

# What is preventing development of resilient energy systems in the Caribbean?

A resilient energy system: One that provides continuous, reliable, affordable, sustainable electricity supply in the face of shocks, including natural disasters and economic disruptions