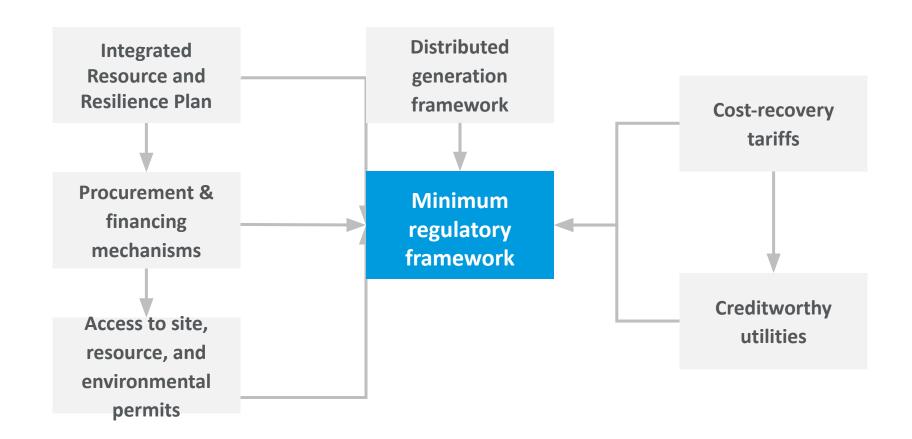

## A Minimum Regulatory Framework can be implemented Caribbean-wide under CDB's ASERT program