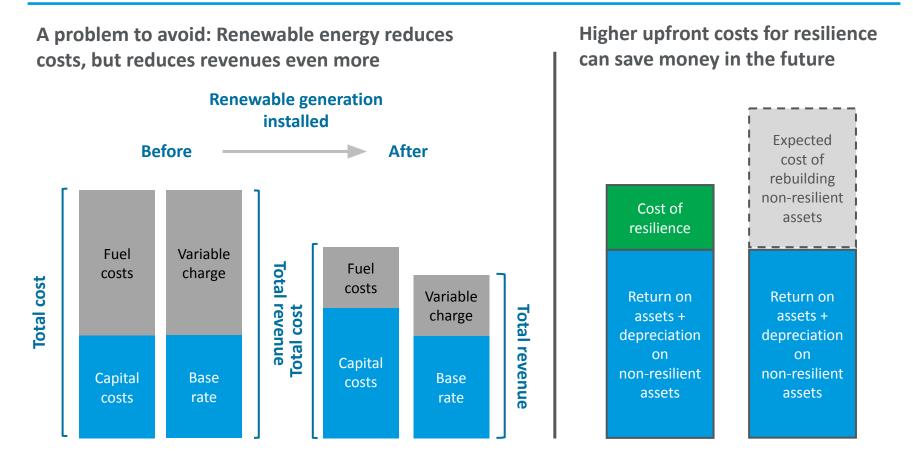

## The revenue mechanism must be addressed

Combined with the other MRF elements, these changes will enable financing of resilient electricity systems in any jurisdiction which adopts them