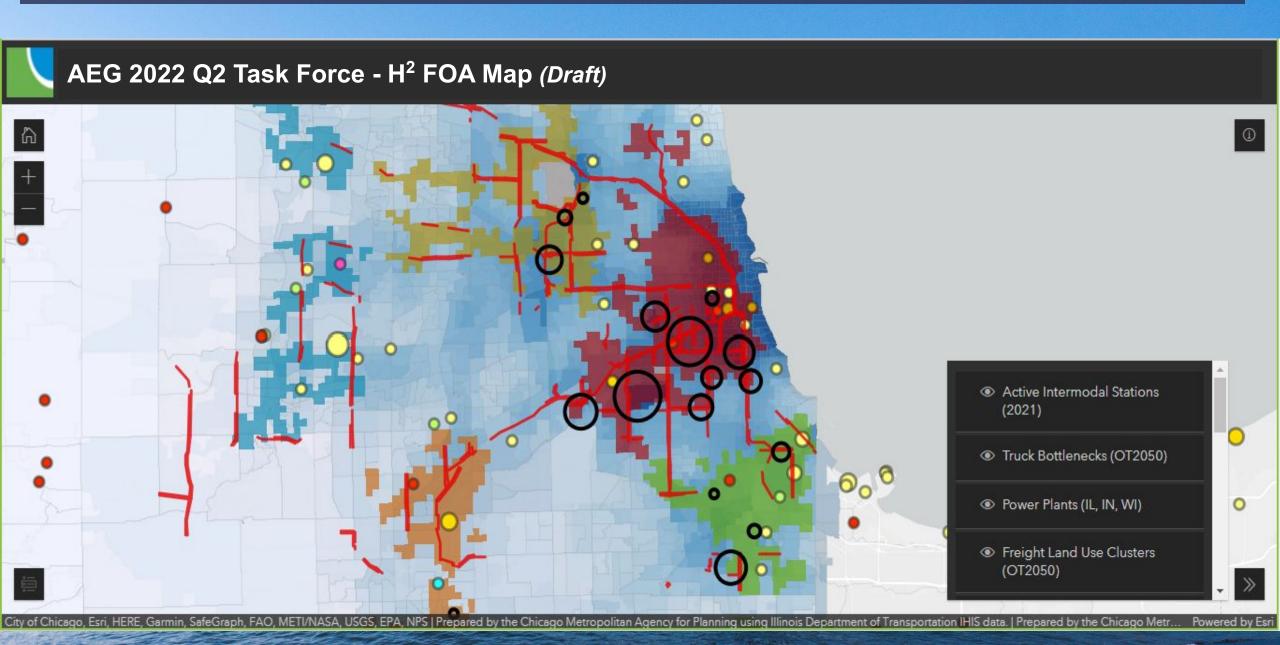

#### **UPDATES:**

- Worked with Chicago Metropolitan Agency for Planning (CMAP) to create GIS map with relevant overlapping layers to ID potential geographies.
- Developed list of potential target stakeholder groups across several sectors
- Next: Identify targeted geography(s) and engage potential stakeholders in first steps towards roundtable