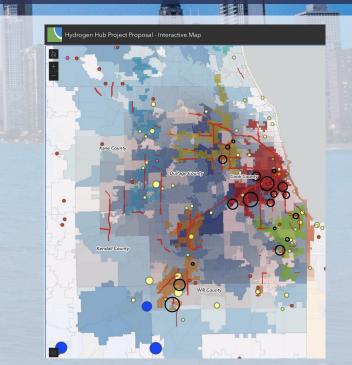

#### **UPDATES:**

- Worked with Chicago Metropolitan Agency for Planning (CMAP) to create GIS map with relevant overlapping layers to ID potential geographies.
- Developed list of potential target stakeholder groups across several sectors
- Next: Identify targeted geography(s) and engage potential stakeholders in first steps towards roundtable