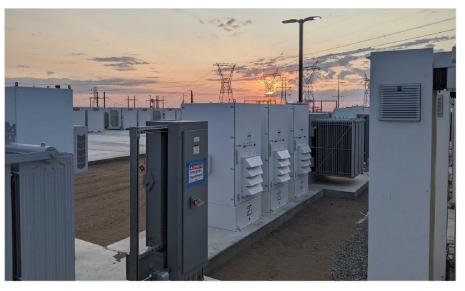

## Utility Scale – Peak Shifting / Demand Response USA – California, 227 MW

#### Peak Shifting / Demand Response

| Customer                 | Fluence                  |
|--------------------------|--------------------------|
| Project                  | Luna / LAB               |
| Utility                  | SCE                      |
| Transmission<br>Operator | CAISO                    |
| EPC Scope                | 198 Units   Cab1000 3L.2 |
| Battery                  | CATL                     |
| EMS                      | Fluence                  |
| Status                   | Delivered                |