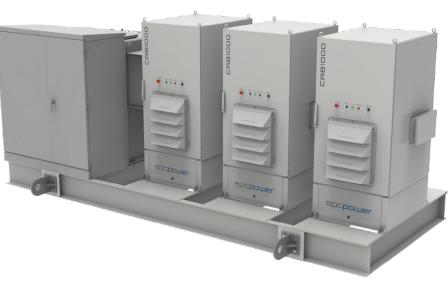

# **Products for Commercial & Industrial**

 Three rackmount models available 250 kW 500 kW 250 kW PV+Storage
Field demonstrated MTBF > 100 operating years

# **Products for Utilities**

• Up to 6.0 MW, 1500 VDC, 690 VRMS

• Fastest, most robust controls available in the market