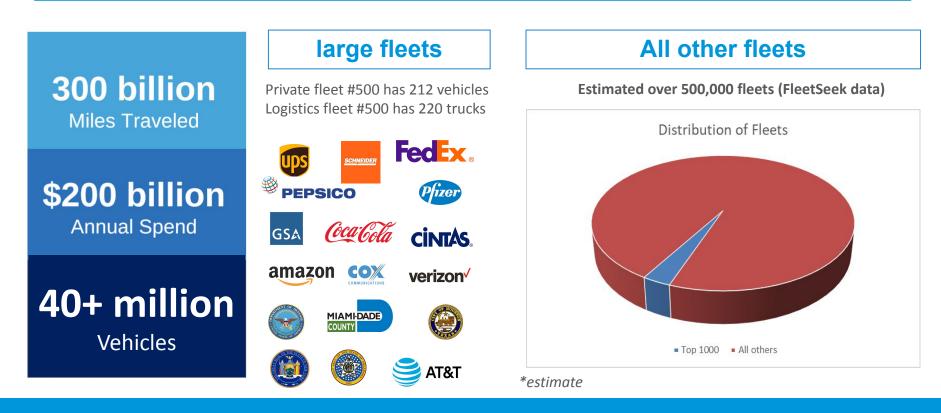

#### Root Problem: Most fleets are small & medium sized

#### What are small and medium fleets so important?

# Top 50 Private Fleets 40,000 vehicles

## MA Fleet Count **11,000 +**

## Average fleet size 9.6 vehicles

All other Fleets 73,000 vehicles

- equity: underserved community
- impact: represent the majority of vehicles
- emissions: typically operate older vehicles

Regarding Mobility & Transportation, to achieve Boston's Carbon & Equity goals, a critical obstacle for small and medium fleets to overcome is accessing turnkey suppliers that deliver end to end solutions.