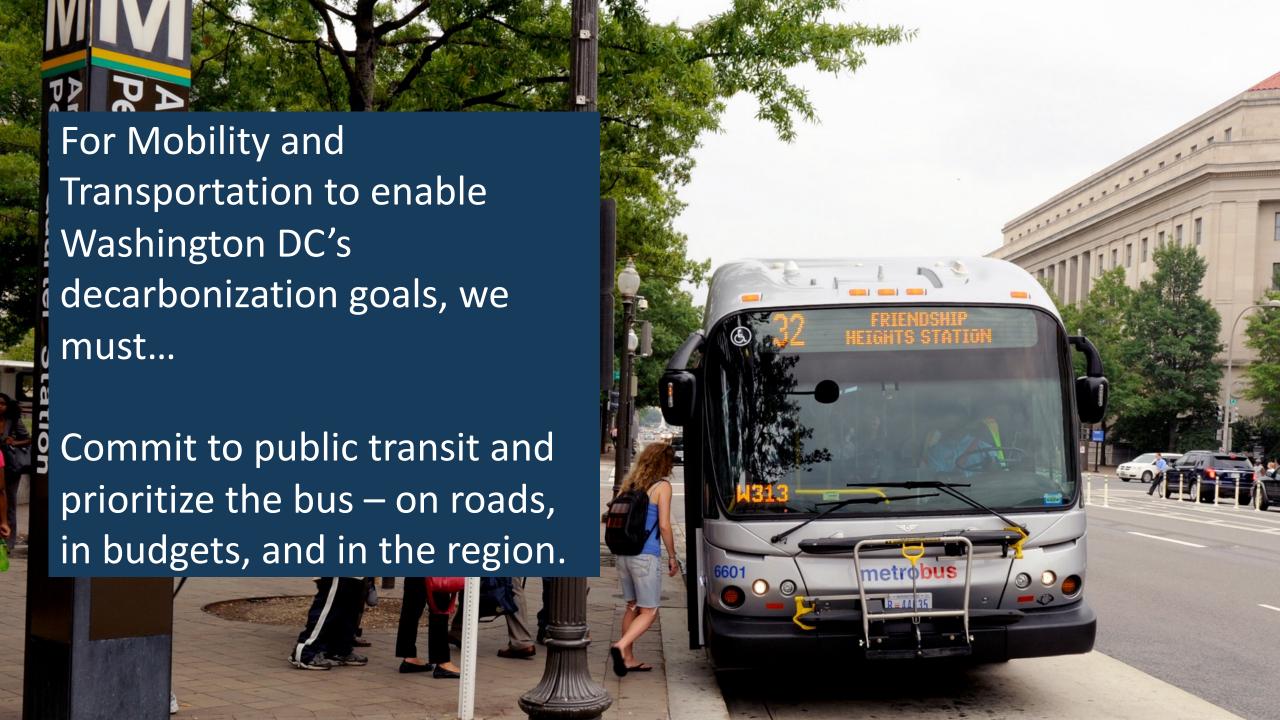

## **Buses Cover A Lot of Ground**

% of Jurisdiction with Morning % of Jurisdiction with Midday High Frequency (<15 minutes) High Frequency (<15 minutes)

| Jurisdiction         | Peak Service | Service |
|----------------------|--------------|---------|
| City of Alexandria   | 92%          | 85%     |
| Arlington County     | 80%          | 76%     |
| Fairfax City         | 47%          | 52%     |
| Fairfax County       | 28%          | 24%     |
| City of Falls Church | 56%          | 61%     |
| Loudoun County       | 0%           | 8%      |
| Montgomery County    | 40%          | 47%     |
| Prince George's      |              |         |
| County               | 35%          | 34%     |
| Washington D.C.      | 88%          | 83%     |

## **Challenges to Making Bus Work Better for the Region**

**Traffic Congestion** 

Service Frequency and Destination

**Customer Experience** 