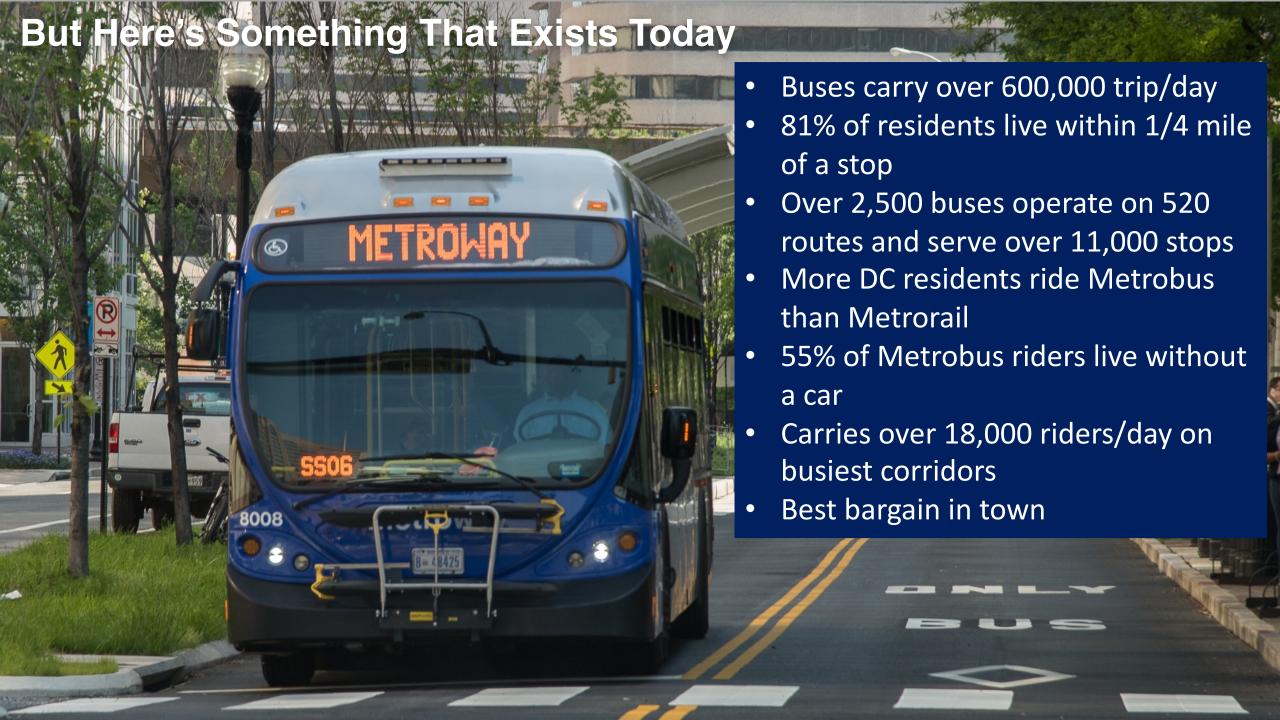

## **Buses Cover A Lot of Ground**

% of Jurisdiction with Morning % of Jurisdiction with Midday High Frequency (<15 minutes) High Frequency (<15 minutes)

| Jurisdiction         | Peak Service | Service |
|----------------------|--------------|---------|
| City of Alexandria   | 92%          | 85%     |
| Arlington County     | 80%          | 76%     |
| Fairfax City         | 47%          | 52%     |
| Fairfax County       | 28%          | 24%     |
| City of Falls Church | 56%          | 61%     |
| Loudoun County       | 0%           | 8%      |
| Montgomery County    | 40%          | 47%     |
| Prince George's      |              |         |
| County               | 35%          | 34%     |
| Washington D.C.      | 88%          | 83%     |