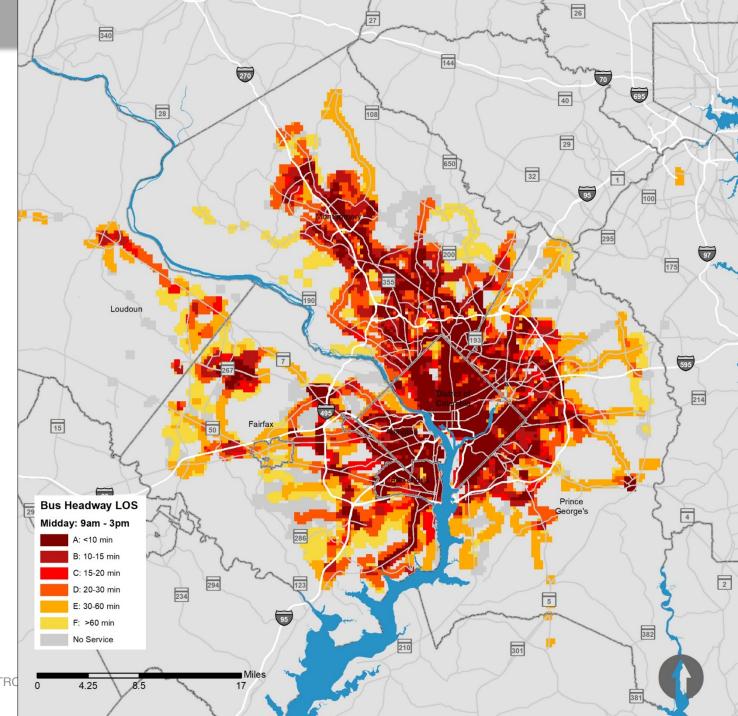

## **Buses Cover A Lot of Ground**

% of Jurisdiction with Morning % of Jurisdiction with Midday High Frequency (<15 minutes) High Frequency (<15 minutes)

| Jurisdiction         | Peak Service | Service |
|----------------------|--------------|---------|
| City of Alexandria   | 92%          | 85%     |
| Arlington County     | 80%          | 76%     |
| Fairfax City         | 47%          | 52%     |
| Fairfax County       | 28%          | 24%     |
| City of Falls Church | 56%          | 61%     |
| Loudoun County       | 0%           | 8%      |
| Montgomery County    | 40%          | 47%     |
| Prince George's      |              |         |
| County               | 35%          | 34%     |
| Washington D.C.      | 88%          | 83%     |