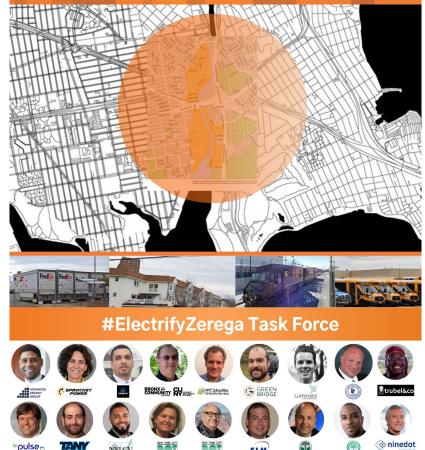

# #ElectrifyZerega Task Force

ADVANCED ENERGY GROUP

<sup>▶</sup>pulse

SPROCKET POWER

14'11

KENETIO

WYC School Bus Umbrella Services

GREEN BRIDGE

Strubel&co

A ninedot energy\*