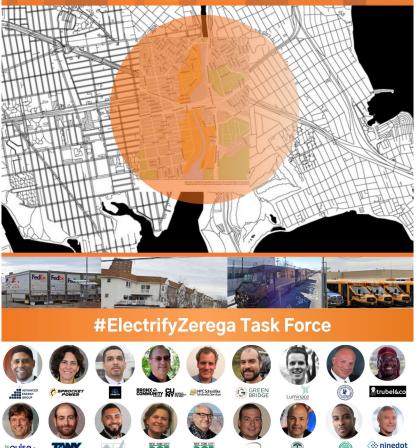

#### #ElectrifyZerega .

Vitalizing Industrial Business Zone Communities with Fleet Electrification

Mission:

Truck electrification in Industrial Business Zones for **clean air and clean jobs**, starting with **Zerega Avenue in the Bronx**.

#### #ElectrifyZerega

Vitalizing Industrial Business Zone Communities with Fleet Electrification

**Mission:** 

Truck electrification in Industrial Business Zones for **clean air and clean jobs**, starting with **Zerega Avenue in the Bronx**.